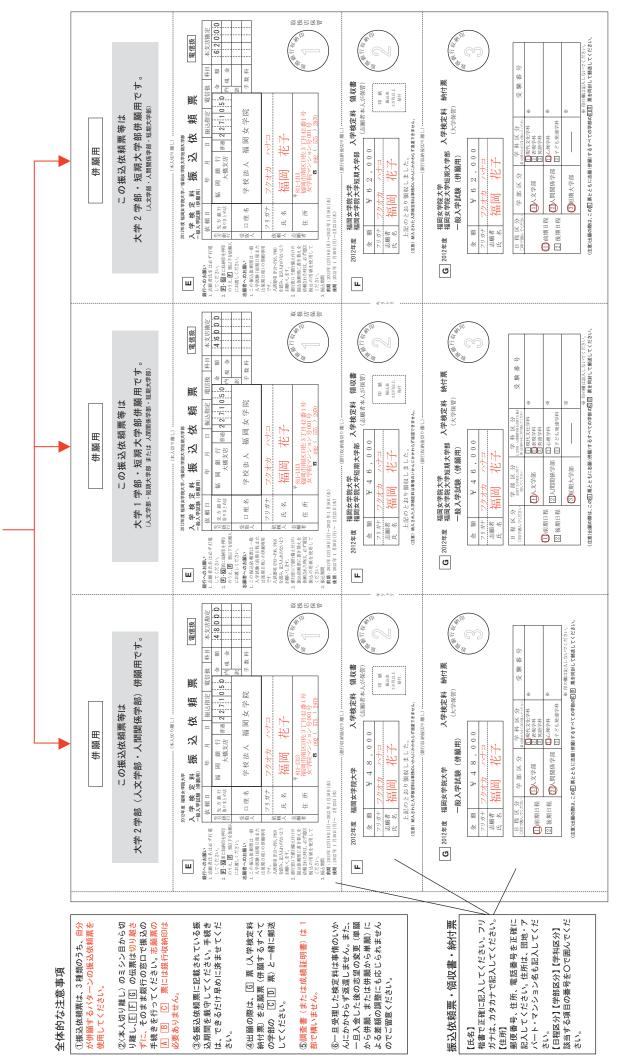

### 入学願書類の記入上の注意

- ・入学志願票は、電算処理の原票となりますので、正確に記入してください。
- ・黒または青のインク(ボールペンも可)を使用し、丁寧に記入してください。
- ・※印の欄は記入しないでください。
- ◆ P45より入学願書の記入例を記載しています。この「記入上の注意」とあわせて、よく読んでから間違いのないように記入してください。

### A 振込依頼票

- 1. 依頼日欄は、銀行等窓口で振込を依頼する日付を記入してください。
- 2. 志願者本人の氏名(漢字とカタカナ)及び住所・電話番号を明記してください。

### B 領収書

志願者本人の氏名を漢字及びカタカナで明記してください。

### 併願割引制度

一般入学試験(前期日程・後期日程)で併願される方の入学検定料の割引制度があります。詳細は、P7を参照してください。 併願割引制度を利用する場合は、P49の記入例に従い、「<mark>併願用振込依頼票」</mark>を使用してください。

その際は、志願票の A B C 票に銀行収納印は必要ありません。

# 人文学部 推薦・一般・コニュニケーション入学試験志願票

※記入に際しては、必ずP43~の「記入上の注意」をよく読み、間違いのないように記入してください。

振込依賴票

依頼人 (志願者 [依頼日]

楷書で正確に記入してください。フリガナは、カタカナで 銀行で手続きした月日を記入してください。

記入してください。 【住所】

[受験区分]

受験する試験方式の番号を〇で囲んでください。 志望学科の番号を○で囲んでください。 [志望学科]

【第2志望】

[氏名]

漢字(ひらがなの場合はひらがな)及びカタカナで楷書を用 いて正確に記入してください。

[出身学校等]

表現学科のコミュニケーション入試を出願する方は、通常形式か実演/作品特込み形式のどちらかを選んで番号をOで囲んでください。

【現住所】(受験票・合否通知送付先)

【住所】(帰省先等)

一般入試「前期日程・後期日程)では、第2 志望の設定ができます。前期日程で第2 志望を希望する場合は[j]をOで囲み、第2 志望とする学科を各外内に記入してください。ただし、第2 志望の設定は同一学部内の学科に属います。 ⇔m しない場合は、 ② をOで囲んで、ご注意ください。希望しない場合は、 ② をOで囲んでください。後期日程の場合は、該当する番号をOで囲んでください。 郵便番号、住所、電話番号を正確に記入してください。住 所は、団地・アパート・マンション名も記入してください。

一般入試後期日程の現代文化学科及び表現学科では、選択 科目があります。国語・外国語のどちらかを選んで、番号を 〇で囲んでください。

されていない場合は志願票を受理できませんので、ご注意ください。また、写真の裏面に志望学科、氏名を明記してくだ 最近3ヶ月以内の写真を必ず貼付してください。写真が貼付

該当する項目もしくは番号を〇で囲んでください。学校コー ドは、P40~の「高等学校等コード表」を参照してください。

特進、準特進など属しているコースがあれば、記入してくだ さい。 【受験地】

一般入試前期日程のみ、地方試験会場を設置しています。 受験する会場の番号を○で囲んでください。 【表現学科コミュニケーション入試】

現住所は、本学からの連絡及び通知が確実にできる場所を 記入してください。団地・アパート・マンション名も記入してください。 上記の現住所が自宅以外の場合は、確実に連絡のとれる住 所・電話番号を記入してください。

注)裏面に320円分の切手を貼り、郵便番号、住所、氏名を記入してください。

特別入試

校納金

入試の結果

試験会場

高校コード表

### 記入例 < 併願用>振込依賴票

※これは、併願用の振込依頼票です。併願のパターンによって3種類に分かれています。間違いのないように手続きをしてください。

全体的な注意事項

使用してください。

してください。