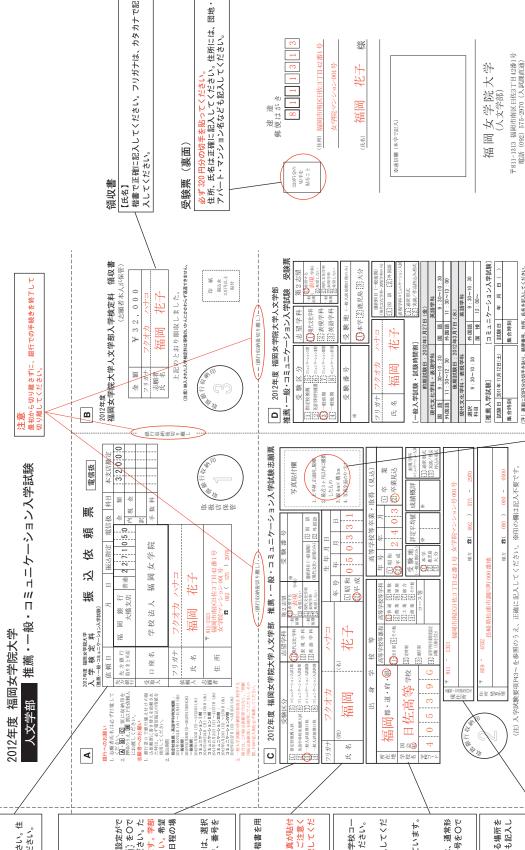

### 入学願書類の記入上の注意

- ・入学志願票は、電算処理の原票となりますので、正確に記入してください。
- ・黒または青のインク(ボールペンも可)を使用し、丁寧に記入してください。
- ・※印の欄は記入しないでください。
- ◆ P45より入学願書の記入例を記載しています。この「記入上の注意」とあわせて、よく読んでから間違いのないように記入してください。

### A 振込依頼票

- 1. 依頼日欄は、銀行等窓口で振込を依頼する日付を記入してください。
- 2. 志願者本人の氏名(漢字とカタカナ)及び住所・電話番号を明記してください。

### B 領収書

志願者本人の氏名を漢字及びカタカナで明記してください。

### C 入学志願票

1. 受験区分・志望学科(第1志望および第2志望)

該当する受験区分、志望学科の数字を〇で囲んでくだ さい。

人文学部(全学科)一般入試(前期日程)・人文学部(現代文化学科・表現学科)一般入試(後期日程)・人間関係学部一般入試(前期日程・後期日程)において第2志望で他学科を希望する場合は、「希望する」に〇印を記入し[]内に第2志望学科名を記入、希望しない場合は、「希望しない」に〇印を記入してください。第2志望ができるのは同一学部内の学科に限ります(人文学部後期日程で第2志望ができるのは、現代文化学科・表現学科のみ)。なお、記入のないものは希望しないものとみなします。また、第2志望を希望した際も、入学検定料は変わりません。

### 2. 選択科目

人間関係学部の一般入試(前期日程・後期日程)及び人 文学部(現代文化学科・表現学科)の一般入試(後期日程)では選択科目があります。必ず希望する科目の数字 を〇で囲んでください。

出願時に選択した科目以外での受験はできません。

### 3. 氏名

カナはカタカナで記入してください。特に漢字は楷書 で正確に記入してください。

### 4. 生年月日

年(昭和・平成)・月・日の区分にしたがって枠の中に 数字を記入してください。

誤記入の際の訂正方法 誤記入の際は、訂正箇所に ──(二重線) を

引き、その上に訂正印を押してください。 〇の場合は、正しい箇所を囲み直し、

文字の場合は余白に記入してください。

### 5. 出身学校等

### [所在地]

学校所在地の都道府県名を記入してください。

### [学校名]

学校名を正しく記入してください。国立・公立・私立については、該当するものを〇印で囲んでください。高等学校卒業程度認定試験(大学入学資格検定試験を含む)合格者は、「高等学校卒業程度認定試験」(または「大学入学資格検定試験」)と記入してください。

### [学校コード]

高等学校等コード表にしたがって出身学校のコード番号を記入してください。なお、九州各県、沖縄県、山口県、広島県以外の高等学校等のコード番号は空欄にしておいてください。

[高等学校等課程]・[高等学校等学科] 該当する項目の数字を〇で囲んでください。

### [コース等]

属しているコース等(例:特進、準特進等)があれば記入 してください。

### 6. 高等学校等卒業·取得(見込)

該当年号の数字を〇で囲み、年・月の区分にしたがって枠の中に数字を記入し、卒業・卒業見込みのいずれかの数字を〇で囲んでください。大学入学資格検定合格者は、合格した年・月を記入してください。

### 7. 受験地

一般入試(前期日程)では、受験地の選択があります。必ず受験する会場の数字を〇で囲んでください。 出願時に選択した受験地以外での受験はできません。

### 8. 写真

### 志願票に必ず貼り付けてください。

- (1) 上半身、正面向、脱帽、無背景で3ケ月以内に撮影したもの。なお、受験時に眼鏡を着用する者は必ず眼鏡着用の写真を用いてください。
- (2) 大きさは、縦4cm×横3cmのもの。
- (3) 写真の裏に志望学科・氏名を明記し、全面のり付けしてください。
- (4) 写真は、カラー・白黒のいずれも可。
- 9. 取扱銀行収納印欄(志願票左下部)

取扱銀行の収納印が押印されていない場合は、願書 を受け付けません。

(詳細は、入学試験要項の「入学検定料」を参照してく ださい)

10. 現住所 (受験票・合否通知送付先)

[郵便番号]該当する数字を記入してください。

[住 所] マンション・アパート名まで正確に記入してください。

[電話番号]該当する数字を記入してください。

### 11. 住所 (帰省先等)

上記の連絡先住所が自宅以外の場合には、確実に連絡 の取れる住所・電話番号をご記入ください。

12. 大学入試センター試験成績請求票貼付欄

大学入試センター試験利用入学試験志願者は、志願票の所定欄に2012年度大学入試センター試験成績請求票のうち「私立大学・短期大学用」を正しく貼り付けてください。

### D 受験票

- 志望学科名・氏名を記入してください。 (人間関係学部一般入試〈前期日程・後期日程〉及び 人文学部(現代文化学科・表現学科)一般入試〈後期 日程〉は選択科目の数字を〇で囲んでください)
- 2. 裏面に郵便番号、住所、氏名を記入し、 必ず320円分の切手を貼ってください。

# 人文学部 推薦・一般・コニュニケーション入学試験志願票

※記入に際しては、必ずP43~の「記入上の注意」をよく読み、間違いのないように記入してください。

振込依賴票

依頼人 (志願者 [依頼日]

楷書で正確に記入してください。フリガナは、カタカナで 銀行で手続きした月日を記入してください。

記入してください。 【住所】

[受験区分]

受験する試験方式の番号を〇で囲んでください。 志望学科の番号を○で囲んでください。 [志望学科]

【第2志望】

[氏名]

漢字(ひらがなの場合はひらがな)及びカタカナで楷書を用 いて正確に記入してください。

[出身学校等]

表現学科のコミュニケーション入試を出願する方は、通常形式か実演/作品特込み形式のどちらかを選んで番号をOで囲んでください。

【現住所】(受験票・合否通知送付先)

【住所】(帰省先等)

一般入試「前期日程・後期日程)では、第2 志望の設定ができます。前期日程で第2 志望を希望する場合は[j]をOで囲み、第2 志望とする学科を各外内に記入してください。ただし、第2 志望の設定は同一学部内の学科に属います。 ⇔m しない場合は、 ② をOで囲んで、ご注意ください。希望しない場合は、 ② をOで囲んでください。後期日程の場合は、該当する番号をOで囲んでください。 郵便番号、住所、電話番号を正確に記入してください。住 所は、団地・アパート・マンション名も記入してください。

一般入試後期日程の現代文化学科及び表現学科では、選択 科目があります。国語・外国語のどちらかを選んで、番号を 〇で囲んでください。

されていない場合は志願票を受理できませんので、ご注意ください。また、写真の裏面に志望学科、氏名を明記してくだ 最近3ヶ月以内の写真を必ず貼付してください。写真が貼付

該当する項目もしくは番号を〇で囲んでください。学校コー ドは、P40~の「高等学校等コード表」を参照してください。

特進、準特進など属しているコースがあれば、記入してくだ さい。 【受験地】

一般入試前期日程のみ、地方試験会場を設置しています。 受験する会場の番号を○で囲んでください。 【表現学科コミュニケーション入試】

現住所は、本学からの連絡及び通知が確実にできる場所を 記入してください。団地・アパート・マンション名も記入してください。 上記の現住所が自宅以外の場合は、確実に連絡のとれる住 所・電話番号を記入してください。

注)裏面に320円分の切手を貼り、郵便番号、住所、氏名を記入してください。

特別入試

校納金

入試の結果

試験会場

高校コード表