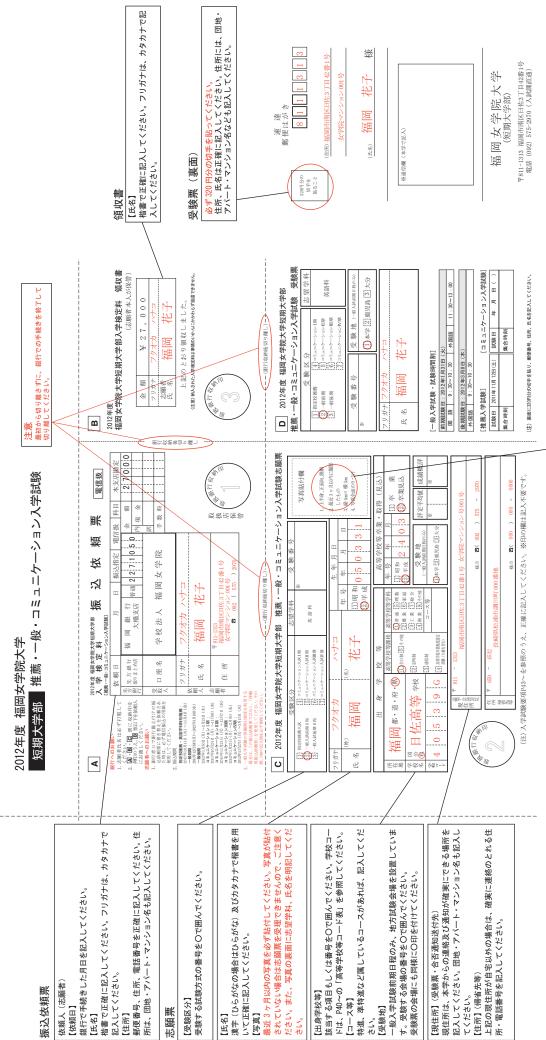

### 入学願書類の記入上の注意

- ・入学志願票は、電算処理の原票となりますので、正確に記入してください。
- ・黒または青のインク(ボールペンも可)を使用し、丁寧に記入してください。
- ・※印の欄は記入しないでください。
- ◆ P45より入学願書の記入例を記載しています。この「記入上の注意」とあわせて、よく読んでから間違いのないように記入してください。

### A 振込依頼票

- 1. 依頼日欄は、銀行等窓口で振込を依頼する日付を記入してください。
- 2. 志願者本人の氏名(漢字とカタカナ)及び住所・電話番号を明記してください。

### B 領収書

志願者本人の氏名を漢字及びカタカナで明記してください。

### C 入学志願票

1. 受験区分・志望学科(第1志望および第2志望)

該当する受験区分、志望学科の数字を〇で囲んでくだ さい。

人文学部(全学科)一般入試(前期日程)・人文学部(現代文化学科・表現学科)一般入試(後期日程)・人間関係学部一般入試(前期日程・後期日程)において第2志望で他学科を希望する場合は、「希望する」に〇印を記入し[]内に第2志望学科名を記入、希望しない場合は、「希望しない」に〇印を記入してください。第2志望ができるのは同一学部内の学科に限ります(人文学部後期日程で第2志望ができるのは、現代文化学科・表現学科のみ)。なお、記入のないものは希望しないものとみなします。また、第2志望を希望した際も、入学検定料は変わりません。

### 2. 選択科目

人間関係学部の一般入試(前期日程・後期日程)及び人 文学部(現代文化学科・表現学科)の一般入試(後期日程)では選択科目があります。必ず希望する科目の数字 を〇で囲んでください。

出願時に選択した科目以外での受験はできません。

### 3. 氏名

カナはカタカナで記入してください。特に漢字は楷書 で正確に記入してください。

### 4. 生年月日

年(昭和・平成)・月・日の区分にしたがって枠の中に 数字を記入してください。

誤記入の際の訂正方法 誤記入の際は、訂正箇所に ──(二重線) を

引き、その上に訂正印を押してください。 〇の場合は、正しい箇所を囲み直し、

文字の場合は余白に記入してください。

### 5. 出身学校等

### [所在地]

学校所在地の都道府県名を記入してください。

### [学校名]

学校名を正しく記入してください。国立・公立・私立については、該当するものを〇印で囲んでください。高等学校卒業程度認定試験(大学入学資格検定試験を含む)合格者は、「高等学校卒業程度認定試験」(または「大学入学資格検定試験」)と記入してください。

### [学校コード]

高等学校等コード表にしたがって出身学校のコード番号を記入してください。なお、九州各県、沖縄県、山口県、広島県以外の高等学校等のコード番号は空欄にしておいてください。

[高等学校等課程]・[高等学校等学科] 該当する項目の数字を〇で囲んでください。

### [コース等]

属しているコース等(例:特進、準特進等)があれば記入 してください。

### 6. 高等学校等卒業·取得(見込)

該当年号の数字を〇で囲み、年・月の区分にしたがって枠の中に数字を記入し、卒業・卒業見込みのいずれかの数字を〇で囲んでください。大学入学資格検定合格者は、合格した年・月を記入してください。

### 7. 受験地

一般入試(前期日程)では、受験地の選択があります。必ず受験する会場の数字を〇で囲んでください。 出願時に選択した受験地以外での受験はできません。

### 8. 写真

### 志願票に必ず貼り付けてください。

- (1) 上半身、正面向、脱帽、無背景で3ケ月以内に撮影したもの。なお、受験時に眼鏡を着用する者は必ず眼鏡着用の写真を用いてください。
- (2) 大きさは、縦4cm×横3cmのもの。
- (3) 写真の裏に志望学科・氏名を明記し、全面のり付けしてください。
- (4) 写真は、カラー・白黒のいずれも可。
- 9. 取扱銀行収納印欄(志願票左下部)

取扱銀行の収納印が押印されていない場合は、願書 を受け付けません。

(詳細は、入学試験要項の「入学検定料」を参照してく ださい)

10. 現住所 (受験票・合否通知送付先)

[郵便番号]該当する数字を記入してください。

[住 所] マンション・アパート名まで正確に記入してください。

[電話番号]該当する数字を記入してください。

### 11. 住所 (帰省先等)

上記の連絡先住所が自宅以外の場合には、確実に連絡 の取れる住所・電話番号をご記入ください。

12. 大学入試センター試験成績請求票貼付欄

大学入試センター試験利用入学試験志願者は、志願票の所定欄に2012年度大学入試センター試験成績請求票のうち「私立大学・短期大学用」を正しく貼り付けてください。

### D 受験票

- 志望学科名・氏名を記入してください。 (人間関係学部一般入試〈前期日程・後期日程〉及び 人文学部(現代文化学科・表現学科)一般入試〈後期 日程〉は選択科目の数字を〇で囲んでください)
- 2. 裏面に郵便番号、住所、氏名を記入し、 必ず320円分の切手を貼ってください。

## 推薦・一般・コニュニケーション入学試験志願票 短期大学部

記入例

※記入に際しては、必ずP43~の「記入上の注意」をよく読み、間違いのないように記入してください。

忘れないように写真を貼ってください。

特別入試

校納金

入試の結果

試験会場

高校コード表記入上の注意