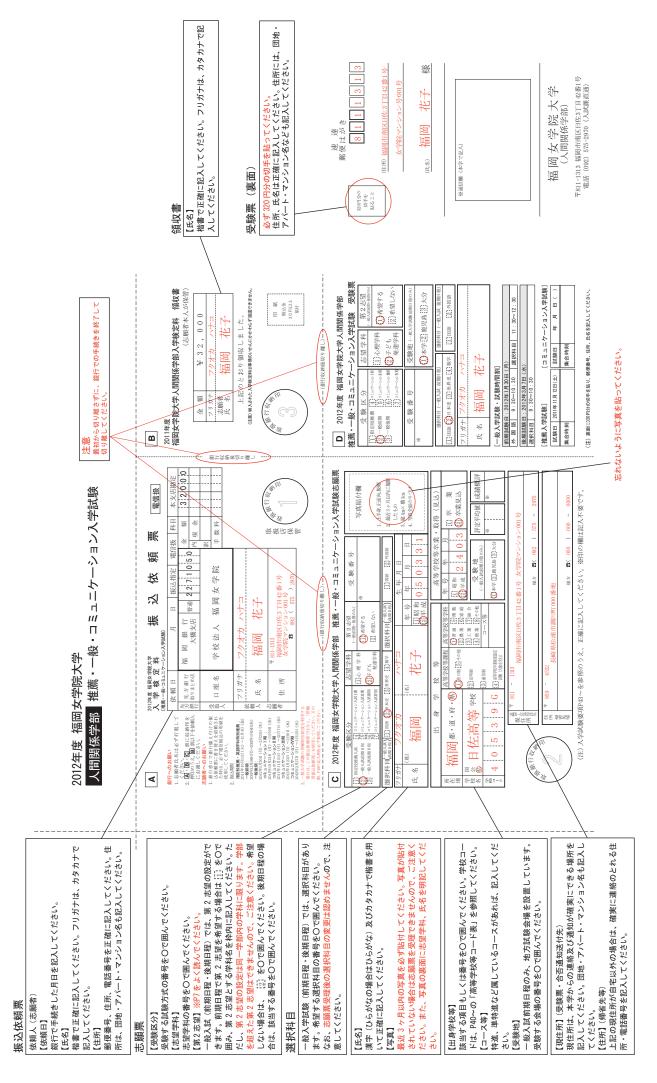

### 入学願書類の記入上の注意

- ・入学志願票は、電算処理の原票となりますので、正確に記入してください。
- ・黒または青のインク(ボールペンも可)を使用し、丁寧に記入してください。
- ・※印の欄は記入しないでください。
- ◆ P45より入学願書の記入例を記載しています。この「記入上の注意」とあわせて、よく読んでから間違いのないように記入してください。

### A 振込依頼票

- 1. 依頼日欄は、銀行等窓口で振込を依頼する日付を記入してください。
- 2. 志願者本人の氏名(漢字とカタカナ)及び住所・電話番号を明記してください。

### B 領収書

志願者本人の氏名を漢字及びカタカナで明記してください。

### C 入学志願票

1. 受験区分・志望学科(第1志望および第2志望)

該当する受験区分、志望学科の数字を〇で囲んでくだ さい。

人文学部(全学科)一般入試(前期日程)・人文学部(現代文化学科・表現学科)一般入試(後期日程)・人間関係学部一般入試(前期日程・後期日程)において第2志望で他学科を希望する場合は、「希望する」に〇印を記入し[]内に第2志望学科名を記入、希望しない場合は、「希望しない」に〇印を記入してください。第2志望ができるのは同一学部内の学科に限ります(人文学部後期日程で第2志望ができるのは、現代文化学科・表現学科のみ)。なお、記入のないものは希望しないものとみなします。また、第2志望を希望した際も、入学検定料は変わりません。

### 2. 選択科目

人間関係学部の一般入試(前期日程・後期日程)及び人 文学部(現代文化学科・表現学科)の一般入試(後期日程)では選択科目があります。必ず希望する科目の数字 を〇で囲んでください。

出願時に選択した科目以外での受験はできません。

### 3. 氏名

カナはカタカナで記入してください。特に漢字は楷書 で正確に記入してください。

### 4. 生年月日

年(昭和・平成)・月・日の区分にしたがって枠の中に 数字を記入してください。

誤記入の際の訂正方法 誤記入の際は、訂正箇所に ──(二重線) を

引き、その上に訂正印を押してください。 〇の場合は、正しい箇所を囲み直し、

文字の場合は余白に記入してください。

### 5. 出身学校等

### [所在地]

学校所在地の都道府県名を記入してください。

### [学校名]

学校名を正しく記入してください。国立・公立・私立については、該当するものを〇印で囲んでください。高等学校卒業程度認定試験(大学入学資格検定試験を含む)合格者は、「高等学校卒業程度認定試験」(または「大学入学資格検定試験」)と記入してください。

### [学校コード]

高等学校等コード表にしたがって出身学校のコード番号を記入してください。なお、九州各県、沖縄県、山口県、広島県以外の高等学校等のコード番号は空欄にしておいてください。

[高等学校等課程]・[高等学校等学科] 該当する項目の数字を〇で囲んでください。

### [コース等]

属しているコース等(例:特進、準特進等)があれば記入 してください。

### 6. 高等学校等卒業·取得(見込)

該当年号の数字を〇で囲み、年・月の区分にしたがって枠の中に数字を記入し、卒業・卒業見込みのいずれかの数字を〇で囲んでください。大学入学資格検定合格者は、合格した年・月を記入してください。

### 7. 受験地

一般入試(前期日程)では、受験地の選択があります。必ず受験する会場の数字を〇で囲んでください。 出願時に選択した受験地以外での受験はできません。

### 8. 写真

### 志願票に必ず貼り付けてください。

- (1) 上半身、正面向、脱帽、無背景で3ケ月以内に撮影したもの。なお、受験時に眼鏡を着用する者は必ず眼鏡着用の写真を用いてください。
- (2) 大きさは、縦4cm×横3cmのもの。
- (3) 写真の裏に志望学科・氏名を明記し、全面のり付けしてください。
- (4) 写真は、カラー・白黒のいずれも可。
- 9. 取扱銀行収納印欄(志願票左下部)

取扱銀行の収納印が押印されていない場合は、願書 を受け付けません。

(詳細は、入学試験要項の「入学検定料」を参照してく ださい)

10. 現住所 (受験票・合否通知送付先)

[郵便番号]該当する数字を記入してください。

[住 所] マンション・アパート名まで正確に記入してください。

[電話番号]該当する数字を記入してください。

### 11. 住所 (帰省先等)

上記の連絡先住所が自宅以外の場合には、確実に連絡 の取れる住所・電話番号をご記入ください。

12. 大学入試センター試験成績請求票貼付欄

大学入試センター試験利用入学試験志願者は、志願票の所定欄に2012年度大学入試センター試験成績請求票のうち「私立大学・短期大学用」を正しく貼り付けてください。

### D 受験票

- 志望学科名・氏名を記入してください。 (人間関係学部一般入試〈前期日程・後期日程〉及び 人文学部(現代文化学科・表現学科)一般入試〈後期 日程〉は選択科目の数字を〇で囲んでください)
- 2. 裏面に郵便番号、住所、氏名を記入し、 必ず320円分の切手を貼ってください。

### 記入例 推薦・一般・コミュニケーション入学試験志願票 人間関係学部

※記入に際しては、必ずP43~の「記入上の注意」をよく読み、間違いのないように記入してください。