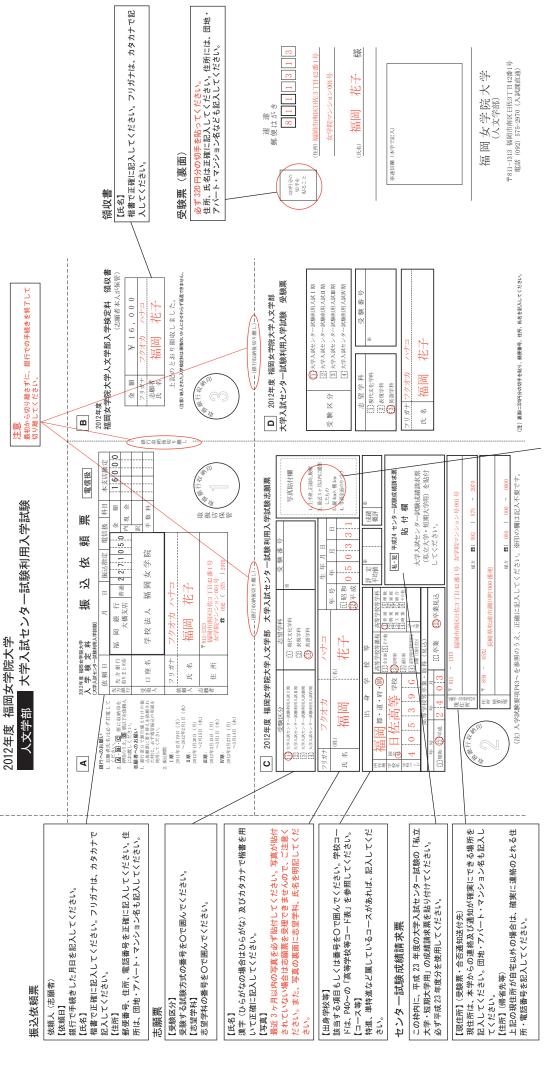

### 入学願書類の記入上の注意

- ・入学志願票は、電算処理の原票となりますので、正確に記入してください。
- ・黒または青のインク(ボールペンも可)を使用し、丁寧に記入してください。
- ・※印の欄は記入しないでください。
- ◆ P45より入学願書の記入例を記載しています。この「記入上の注意」とあわせて、よく読んでから間違いのないように記入してください。

### A 振込依頼票

- 1. 依頼日欄は、銀行等窓口で振込を依頼する日付を記入してください。
- 2. 志願者本人の氏名(漢字とカタカナ)及び住所・電話番号を明記してください。

### B 領収書

志願者本人の氏名を漢字及びカタカナで明記してください。

### C 入学志願票

1. 受験区分・志望学科(第1志望および第2志望)

該当する受験区分、志望学科の数字を〇で囲んでくだ さい。

人文学部(全学科)一般入試(前期日程)・人文学部(現代文化学科・表現学科)一般入試(後期日程)・人間関係学部一般入試(前期日程・後期日程)において第2志望で他学科を希望する場合は、「希望する」に〇印を記入し[]内に第2志望学科名を記入、希望しない場合は、「希望しない」に〇印を記入してください。第2志望ができるのは同一学部内の学科に限ります(人文学部後期日程で第2志望ができるのは、現代文化学科・表現学科のみ)。なお、記入のないものは希望しないものとみなします。また、第2志望を希望した際も、入学検定料は変わりません。

### 2. 選択科目

人間関係学部の一般入試(前期日程・後期日程)及び人 文学部(現代文化学科・表現学科)の一般入試(後期日程)では選択科目があります。必ず希望する科目の数字 を〇で囲んでください。

出願時に選択した科目以外での受験はできません。

### 3. 氏名

カナはカタカナで記入してください。特に漢字は楷書 で正確に記入してください。

### 4. 生年月日

年(昭和・平成)・月・日の区分にしたがって枠の中に 数字を記入してください。

誤記入の際の訂正方法 誤記入の際は、訂正箇所に ──(二重線) を

引き、その上に訂正印を押してください。 〇の場合は、正しい箇所を囲み直し、

文字の場合は余白に記入してください。

### 5. 出身学校等

### [所在地]

学校所在地の都道府県名を記入してください。

### [学校名]

学校名を正しく記入してください。国立・公立・私立については、該当するものを〇印で囲んでください。高等学校卒業程度認定試験(大学入学資格検定試験を含む)合格者は、「高等学校卒業程度認定試験」(または「大学入学資格検定試験」)と記入してください。

### [学校コード]

高等学校等コード表にしたがって出身学校のコード番号を記入してください。なお、九州各県、沖縄県、山口県、広島県以外の高等学校等のコード番号は空欄にしておいてください。

[高等学校等課程]・[高等学校等学科] 該当する項目の数字を〇で囲んでください。

### [コース等]

属しているコース等(例:特進、準特進等)があれば記入 してください。

### 6. 高等学校等卒業·取得(見込)

該当年号の数字を〇で囲み、年・月の区分にしたがって枠の中に数字を記入し、卒業・卒業見込みのいずれかの数字を〇で囲んでください。大学入学資格検定合格者は、合格した年・月を記入してください。

### 7. 受験地

一般入試(前期日程)では、受験地の選択があります。必ず受験する会場の数字を〇で囲んでください。 出願時に選択した受験地以外での受験はできません。

### 8. 写真

### 志願票に必ず貼り付けてください。

- (1) 上半身、正面向、脱帽、無背景で3ケ月以内に撮影したもの。なお、受験時に眼鏡を着用する者は必ず眼鏡着用の写真を用いてください。
- (2) 大きさは、縦4cm×横3cmのもの。
- (3) 写真の裏に志望学科・氏名を明記し、全面のり付けしてください。
- (4) 写真は、カラー・白黒のいずれも可。
- 9. 取扱銀行収納印欄(志願票左下部)

取扱銀行の収納印が押印されていない場合は、願書 を受け付けません。

(詳細は、入学試験要項の「入学検定料」を参照してく ださい)

10. 現住所 (受験票・合否通知送付先)

[郵便番号]該当する数字を記入してください。

[住 所] マンション・アパート名まで正確に記入してください。

[電話番号]該当する数字を記入してください。

### 11. 住所 (帰省先等)

上記の連絡先住所が自宅以外の場合には、確実に連絡 の取れる住所・電話番号をご記入ください。

12. 大学入試センター試験成績請求票貼付欄

大学入試センター試験利用入学試験志願者は、志願票の所定欄に2012年度大学入試センター試験成績請求票のうち「私立大学・短期大学用」を正しく貼り付けてください。

### D 受験票

- 志望学科名・氏名を記入してください。 (人間関係学部一般入試〈前期日程・後期日程〉及び 人文学部(現代文化学科・表現学科)一般入試〈後期 日程〉は選択科目の数字を〇で囲んでください)
- 2. 裏面に郵便番号、住所、氏名を記入し、 必ず320円分の切手を貼ってください。

# 記入例 <学部共通>大学入試センター試験利用入学試験志願票

※記入例は人文学部の志願票を例にあげています。人間関係学部、短期大学部は、この記入例を参照して記入してください。 ※記入に際しては、必ずP43~の「記入上の注意」をよく読み、間違いのないように記入してください。

たれないように写真を貼ってください。

### 般入試 センター利用入試 |コミュニケーション入試

推薦入試

英語 学科